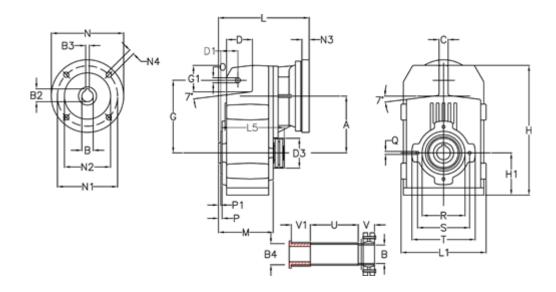

## **Measures**

| A = 211.30 | D1 = 65.0  | l5 = 222.0 | P1                                         | = 4.5    | V = 62  |
|------------|------------|------------|--------------------------------------------|----------|---------|
| B = 50     | d3 = 120   | M = 163.0  | Q                                          | = M12x19 | V1 = 50 |
| B1 = 14    | G = 278    | N = 160    | R                                          | = 180    |         |
| B2 = 16.3  | G1 = 105.5 | N1 = 130   | S                                          | = 215    |         |
| B3 = 5     | H = 479.0  | N2 = 110   | Т                                          | = 250    |         |
| B4 = 50    | H1 = 144.0 | N4 = M8x16 | Tightening torque Nm adapter bushing = 6.0 |          |         |
| C = 20     | L = 268.0  | O = 22     | Tightening torque Nm shrink disc           | = 12.0   |         |
| D = 93.5   | L1 = 273   | P = 8.5    | U                                          | = 91.0   |         |